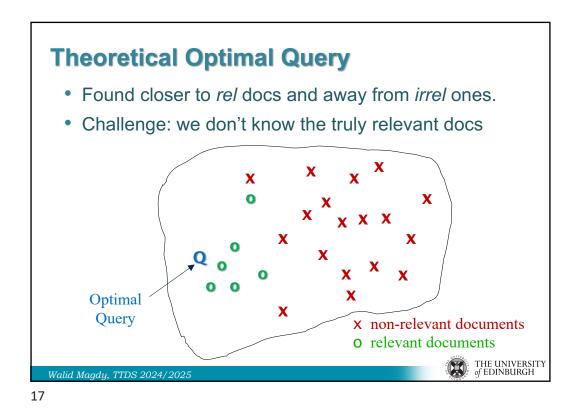

|      | crosslink 0.13 |               |
|             |      |        |      |         |      |        |      | bind           | 0.1           |
| cloth       |      | tube   |      | area    |      | game   |      | play           |               |
| fabric      | 0.36 | tube   | 0.88 | area    | 0.4  | set    | 0.6  | set            | 0.3           |
| cloth       | 0.3  | pipe   | 0.12 | zone    | 0.23 | game   | 0.4  | play           | 0.2           |
| garment 0.2 |      |        |      | region  | 0.2  |        |      | read           | 0.1           |
| tissu       | 0.14 |        |      | surfac  | 0.17 |        |      | game           | 0.1           |
|             |      |        |      |         |      |        |      | reprodu        | <b>IC</b> 0.1 |