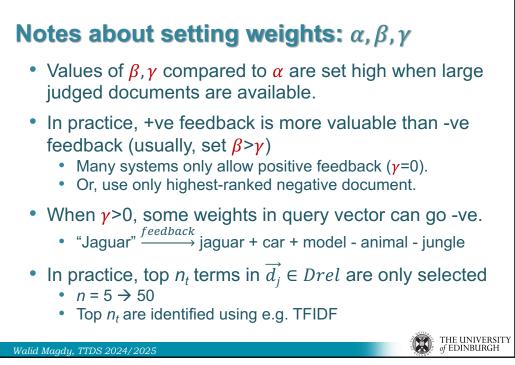

| crosslink 0.13 |               |
|             |      |        |      |         |      |        |      | bind           | 0.1           |
| cloth       |      | tube   |      | area    |      | game   |      | play           |               |
| fabric      | 0.36 | tube   | 0.88 | area    | 0.4  | set    | 0.6  | set            | 0.3           |
| cloth       | 0.3  | pipe   | 0.12 | zone    | 0.23 | game   | 0.4  | play           | 0.2           |
| garment 0.2 |      |        |      | region  | 0.2  |        |      | read           | 0.1           |
| tissu       | 0.14 |        |      | surfac  | 0.17 |        |      | game           | 0.1           |
|             |      |        |      |         |      |        |      | reprodu        | <b>IC</b> 0.1 |