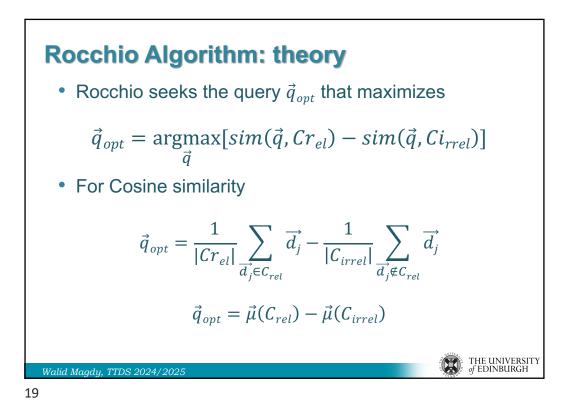

|      | crosslink 0.13 |               |
|             |      |        |      |         |      |        |      | bind           | 0.1           |
| cloth       |      | tube   |      | area    |      | game   |      | play           |               |
| fabric      | 0.36 | tube   | 0.88 | area    | 0.4  | set    | 0.6  | set            | 0.3           |
| cloth       | 0.3  | pipe   | 0.12 | zone    | 0.23 | game   | 0.4  | play           | 0.2           |
| garment 0.2 |      |        |      | region  | 0.2  |        |      | read           | 0.1           |
| tissu       | 0.14 |        |      | surfac  | 0.17 |        |      | game           | 0.1           |
|             |      |        |      |         |      |        |      | reprodu        | <b>IC</b> 0.1 |