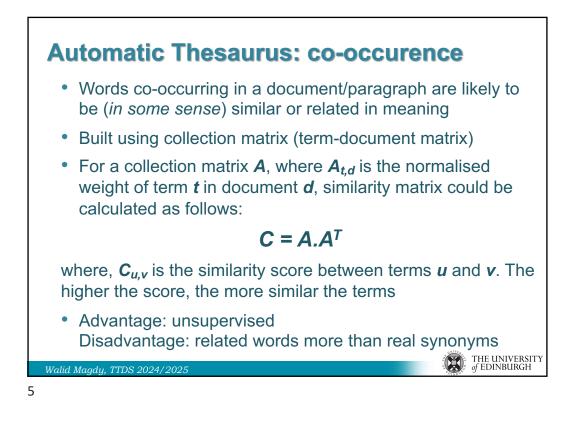

| Λαπιμ       | ble  |        |      |         |      |        |      |                |               |
|-------------|------|--------|------|---------|------|--------|------|----------------|---------------|
| motor       |      | weight |      | travel  |      | color  |      | link           |               |
| motor       | 0.63 | weight | 0.86 | travel  | 0.67 | color  | 0.56 | link           | 0.4           |
| engin       | 0.36 | wt     | 0.14 | move    | 0.19 | colour | 0.25 | connec         | <b>t</b> 0.1  |
|             |      |        |      | displac | 0.14 | dye    | 0.19 | bond           | 0.1           |
|             |      |        |      |         |      |        |      | crosslink 0.13 |               |
|             |      |        |      |         |      |