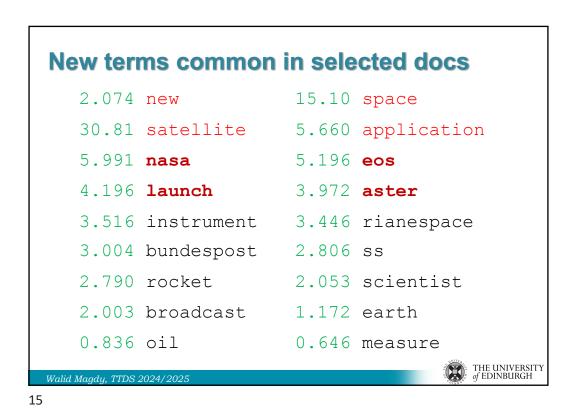

|        |      | crosslink 0.13 |               |
|             |      |        |      |         |      |        |      | bind           | 0.1           |
| cloth       |      | tube   |      | area    |      | game   |      | play           |               |
| fabric      | 0.36 | tube   | 0.88 | area    | 0.4  | set    | 0.6  | set            | 0.3           |
| cloth       | 0.3  | pipe   | 0.12 | zone    | 0.23 | game   | 0.4  | play           | 0.2           |
| garment 0.2 |      |        |      | region  | 0.2  |        |      | read           | 0.1           |
| tissu       | 0.14 |        |      | surfac  | 0.17 |        |      | game           | 0.1           |
|             |      |        |      |         |      |        |      | reprodu        | <b>IC</b> 0.1 |