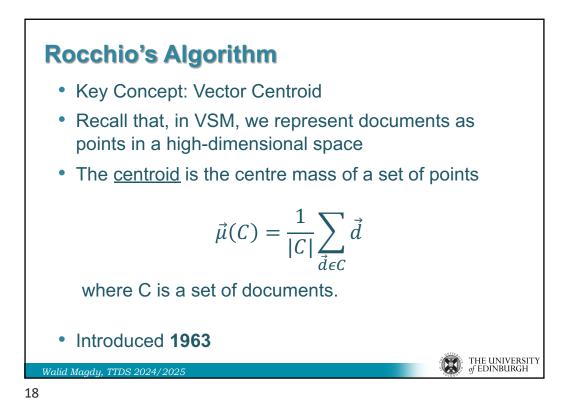

|      | crosslink 0.13 |               |
|             |      |        |      |         |      |        |      | bind           | 0.1           |
| cloth       |      | tube   |      | area    |      | game   |      | play           |               |
| fabric      | 0.36 | tube   | 0.88 | area    | 0.4  | set    | 0.6  | set            | 0.3           |
| cloth       | 0.3  | pipe   | 0.12 | zone    | 0.23 | game   | 0.4  | play           | 0.2           |
| garment 0.2 |      |        |      | region  | 0.2  |        |      | read           | 0.1           |
| tissu       | 0.14 |        |      | surfac  | 0.17 |        |      | game           | 0.1           |
|             |      |        |      |         |      |        |      | reprodu        | <b>IC</b> 0.1 |