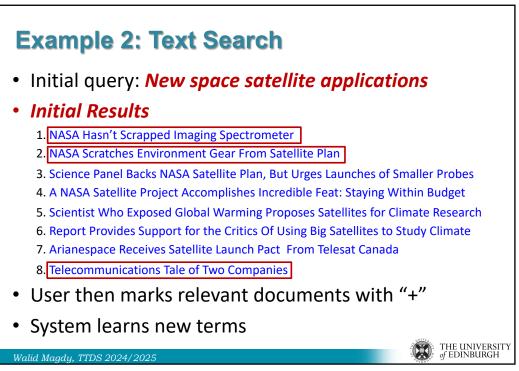

|        |      | crosslink 0.13 |               |
|             |      |        |      |         |      |        |      | bind           | 0.1           |
| cloth       |      | tube   |      | area    |      | game   |      | play           |               |
| fabric      | 0.36 | tube   | 0.88 | area    | 0.4  | set    | 0.6  | set            | 0.3           |
| cloth       | 0.3  | pipe   | 0.12 | zone    | 0.23 | game   | 0.4  | play           | 0.2           |
| garment 0.2 |      |        |      | region  | 0.2  |        |      | read           | 0.1           |
| tissu       | 0.14 |        |      | surfac  | 0.17 |        |      | game           | 0.1           |
|             |      |        |      |         |      |        |      | reprodu        | <b>IC</b> 0.1 |