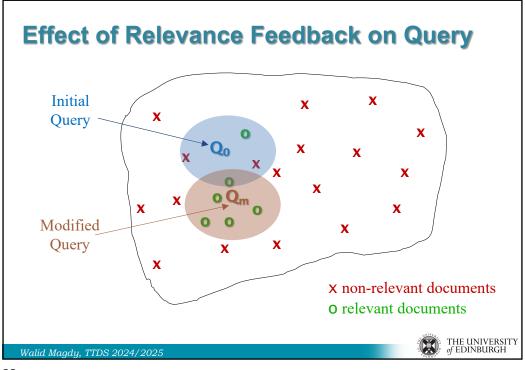

| crosslink 0.13 |               |
|             |      |        |      |         |      |        |      | bind           | 0.1           |
| cloth       |      | tube   |      | area    |      | game   |      | play           |               |
| fabric      | 0.36 | tube   | 0.88 | area    | 0.4  | set    | 0.6  | set            | 0.3           |
| cloth       | 0.3  | pipe   | 0.12 | zone    | 0.23 | game   | 0.4  | play           | 0.2           |
| garment 0.2 |      |        |      | region  | 0.2  |        |      | read           | 0.1           |
| tissu       | 0.14 |        |      | surfac  | 0.17 |        |      | game           | 0.1           |
|             |      |        |      |         |      |        |      | reprodu        | <b>IC</b> 0.1 |