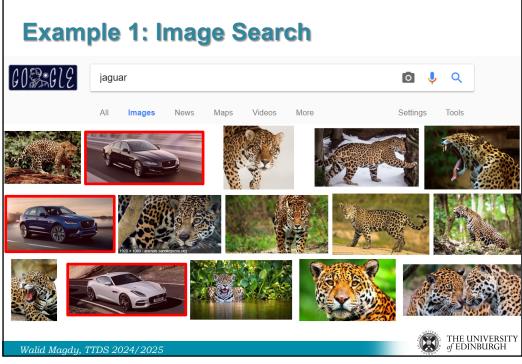

|      |        |      | crosslink 0.13 |               |
|             |      |        |      |         |      |        |      | bind           | 0.1           |
| cloth       |      | tube   |      | area    |      | game   |      | play           |               |
| fabric      | 0.36 | tube   | 0.88 | area    | 0.4  | set    | 0.6  | set            | 0.3           |
| cloth       | 0.3  | pipe   | 0.12 | zone    | 0.23 | game   | 0.4  | play           | 0.2           |
| garment 0.2 |      |        |      | region  | 0.2  |        |      | read           | 0.1           |
| tissu       | 0.14 |        |      | surfac  | 0.17 |        |      | game           | 0.1           |
|             |      |        |      |         |      |        |      | reprodu        | <b>IC</b> 0.1 |