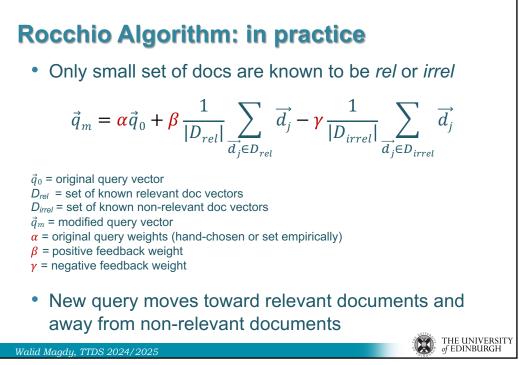

|      | crosslink 0.13 |               |
|             |      |        |      |         |      |        |      | bind           | 0.1           |
| cloth       |      | tube   |      | area    |      | game   |      | play           |               |
| fabric      | 0.36 | tube   | 0.88 | area    | 0.4  | set    | 0.6  | set            | 0.3           |
| cloth       | 0.3  | pipe   | 0.12 | zone    | 0.23 | game   | 0.4  | play           | 0.2           |
| garment 0.2 |      |        |      | region  | 0.2  |        |      | read           | 0.1           |
| tissu       | 0.14 |        |      | surfac  | 0.17 |        |      | game           | 0.1           |
|             |      |        |      |         |      |        |      | reprodu        | <b>IC</b> 0.1 |