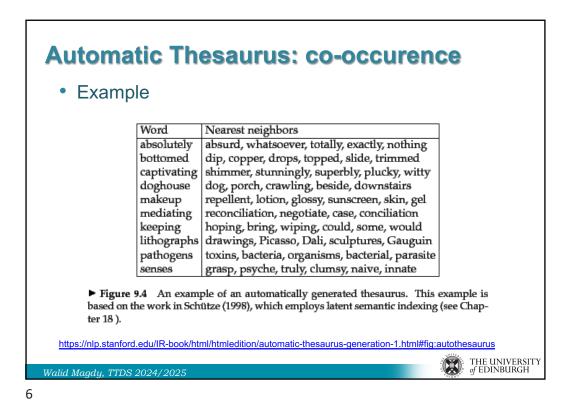

| Λαπιμ       | ble  |        |      |         |      |        |      |                |               |
|-------------|------|--------|------|---------|------|--------|------|----------------|---------------|
| motor       |      | weight |      | travel  |      | color  |      | link           |               |
| motor       | 0.63 | weight | 0.86 | travel  | 0.67 | color  | 0.56 | link           | 0.4           |
| engin       | 0.36 | wt     | 0.14 | move    | 0.19 | colour | 0.25 | connec         | <b>t</b> 0.1  |
|             |      |        |      | displac | 0.14 | dye    | 0.19 | bond           | 0.1           |
|             |      |        |      |         |      |        |      | crosslink 0.13 |               |
|             |      |        |      |         |      |        |      | bind           | 0.1           |
| cloth       |      | tube   |      | area    |      | game   |      | play           |               |
| fabric      | 0.36 | tube   | 0.88 | area    | 0.4  | set    | 0.6  | set            | 0.3           |
| cloth       | 0.3  | pipe   | 0.12 | zone    | 0.23 | game   | 0.4  | play           | 0.2           |
| garment 0.2 |      |        |      | region  | 0.2  |        |      | read           | 0.1           |
| tissu       | 0.14 |        |      | surfac  | 0.17 |        |      | game           | 0.1           |
|             |      |        |      |         |      |        |      | reprodu        | <b>IC</b> 0.1 |