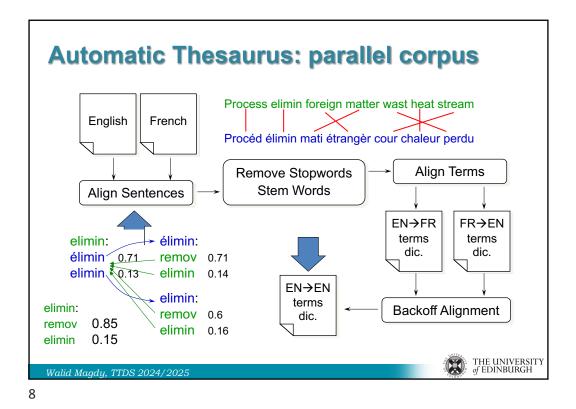

| Λαπιμ       | ble  |        |      |         |      |        |      |                |               |
|-------------|------|--------|------|---------|------|--------|------|----------------|---------------|
| motor       |      | weight |      | travel  |      | color  |      | link           |               |
| motor       | 0.63 | weight | 0.86 | travel  | 0.67 | color  | 0.56 | link           | 0.4           |
| engin       | 0.36 | wt     | 0.14 | move    | 0.19 | colour | 0.25 | connec         | <b>t</b> 0.1  |
|             |      |        |      | displac | 0.14 | dye    | 0.19 | bond           | 0.1           |
|             |      |        |      |         |      |        |      | crosslink 0.13 |               |
|             |      |        |      |         |      |        |      | bind           | 0.1           |
| cloth       |      | tube   |      | area    |      | game   |      | play           |               |
| fabric      | 0.36 | tube   | 0.88 | area    | 0.4  | set    | 0.6  | set            | 0.3           |
| cloth       | 0.3  | pipe   | 0.12 | zone    | 0.23 | game   | 0.4  | play           | 0.2           |
| garment 0.2 |      |        |      | region  | 0.2  |        |      | read           | 0.1           |
| tissu       | 0.14 |        |      | surfac  | 0.17 |        |      | game           | 0.1           |
|             |      |        |      |         |      |        |      | reprodu        | <b>IC</b> 0.1 |